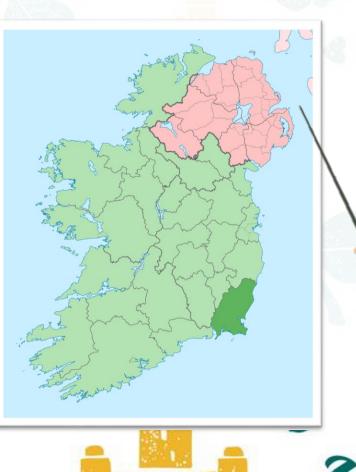

- 🎸 🥖 - 🔪 💡

County Wexford is a coastal county in the South-East of Ireland. It is in the province of Leinster. Wexford borders Wicklow, Kilkenny, Carlow and Waterford.

S // · · ) 🖇 👂

Most people live in Wexford town. However there are other big towns like Gorey, Enniscorthy and New Ross. You might have heard of some of the smaller villages too like: Courtown, Kilmucridge and Ballymoney