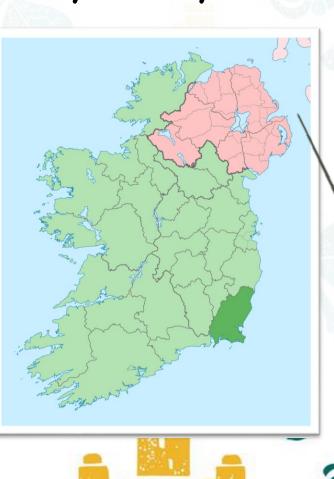

- 🎸 🥖 - 🔪 💡

County Wexford is a coastal county in the South-East of Ireland. It is in the province of Leinster. Wexford borders Wicklow, Kilkenny, Carlow and Waterford.

S // · · ) 🖇 👂

Most people live in Wexford town. However there are other big towns like Gorey, Enniscorthy and New Ross. You might have heard of some of the smaller villages too like: Courtown, Kilmucridge and Ballymoney