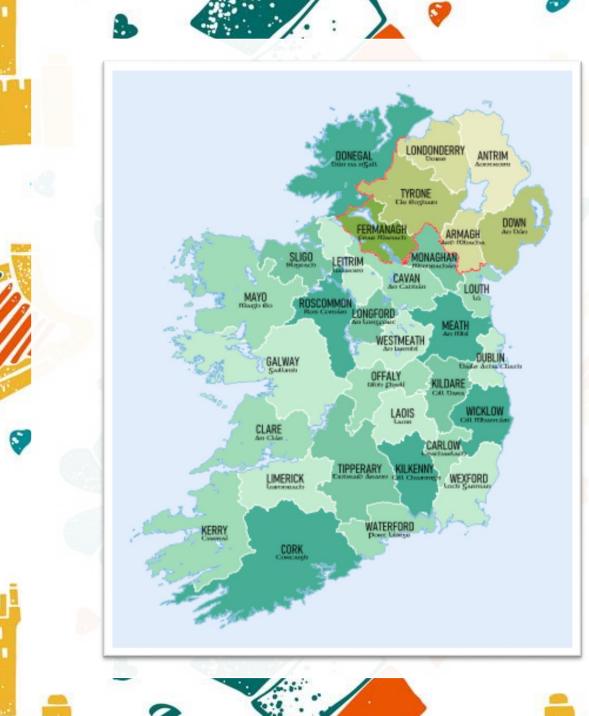

- 🎸 🥖 - 🔪 💡

County Wexford is a coastal county in the South-East of Ireland. It is in the province of Leinster. Wexford borders Wicklow, Kilkenny, Carlow and Waterford.

S // · · ) 🖇 👂

Most people live in Wexford town. However there are other big towns like Gorey, Enniscorthy and New Ross. You might have heard of some of the smaller villages too like: Courtown, Kilmucridge and Ballymoney