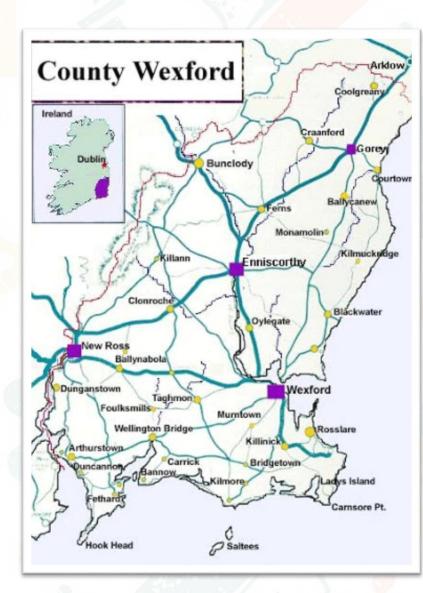

- 🎸 🥖 - 🔪 💡

County Wexford is a coastal county in the South-East of Ireland. It is in the province of Leinster. Wexford borders Wicklow, Kilkenny, Carlow and Waterford.

S // · · ) 🖇 👂

Most people live in Wexford town. However there are other big towns like Gorey, Enniscorthy and New Ross. You might have heard of some of the smaller villages too like: Courtown, Kilmucridge and Ballymoney

Do you know anything that Wexford is famous for? Think, Pair, Share.

Wexford is famous for its strawberry and potato farms. If you are driving around in the summer, you will probably see a strawberry stand at the side of the road. They sell fresh berries and potatoes to passers-by.

Tourism is really important for Wexford. Every summer, lots of people come to visit the county. There is a big ferry port in Rosslare, that connects Ireland to France by sea. You can drive your car onto the ferry and drive it back off when you reach France.

There is lots to see and do in Wexford for tourists. Have you ever heard of any of these attractions?

l 🖉 🖉 🖉