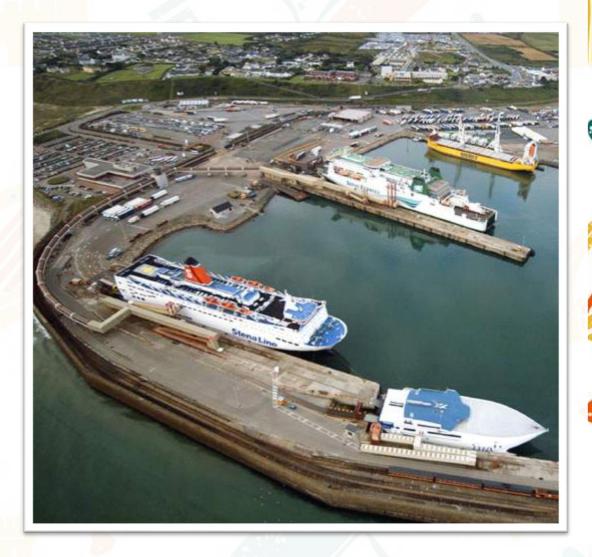

Tourism is really important for Wexford. Every summer, lots of people come to visit the county. There is a big ferry port in Rosslare, that connects Ireland to France by sea. You can drive your car onto the ferry and drive it back off when you reach France.