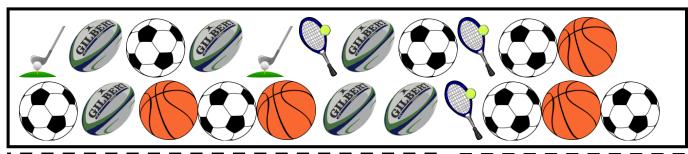

## Pictograms Lesson 4 Activities

Take a look at the pictures below. Use the picture to fill in the table and the pictogram.

| Favourite Sport |  |  |  |  |  |  |
|-----------------|--|--|--|--|--|--|
|                 |  |  |  |  |  |  |
|                 |  |  |  |  |  |  |
|                 |  |  |  |  |  |  |
|                 |  |  |  |  |  |  |
|                 |  |  |  |  |  |  |
|                 |  |  |  |  |  |  |
|                 |  |  |  |  |  |  |
| = 2 Votes       |  |  |  |  |  |  |

| Tennis     |  |
|------------|--|
| Golf       |  |
| Basketball |  |
| Football   |  |
| Rugby      |  |

Fill in the missing information on the table below!

| KFC       |  |
|-----------|--|
| McDonalds |  |
| Burger    |  |
| King      |  |
| Supermacs |  |
| Other     |  |