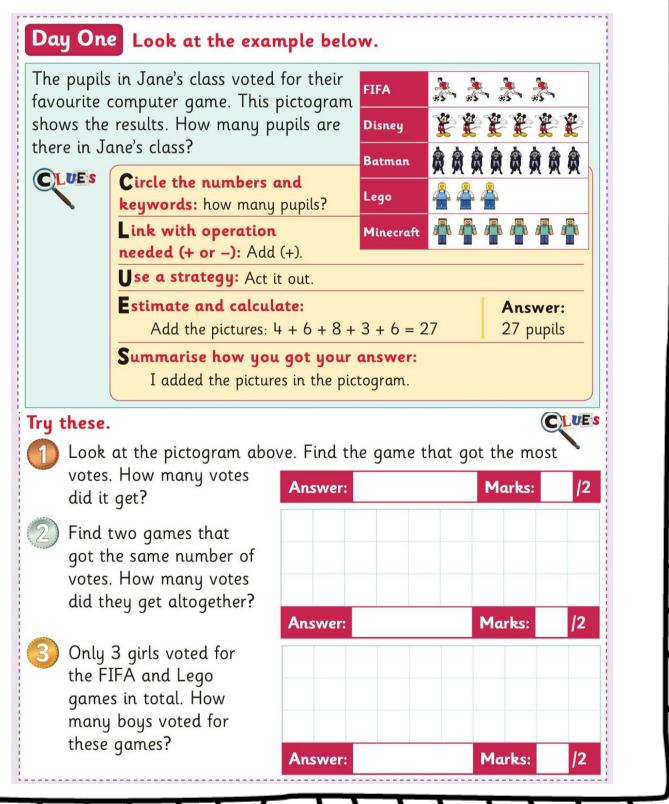

## Problem Solving Fridays

As always, Friday means problem solving! Take a look at the data problems down below. Try your best to solve them. If you are stuck on any of them send me a message on Showbie!