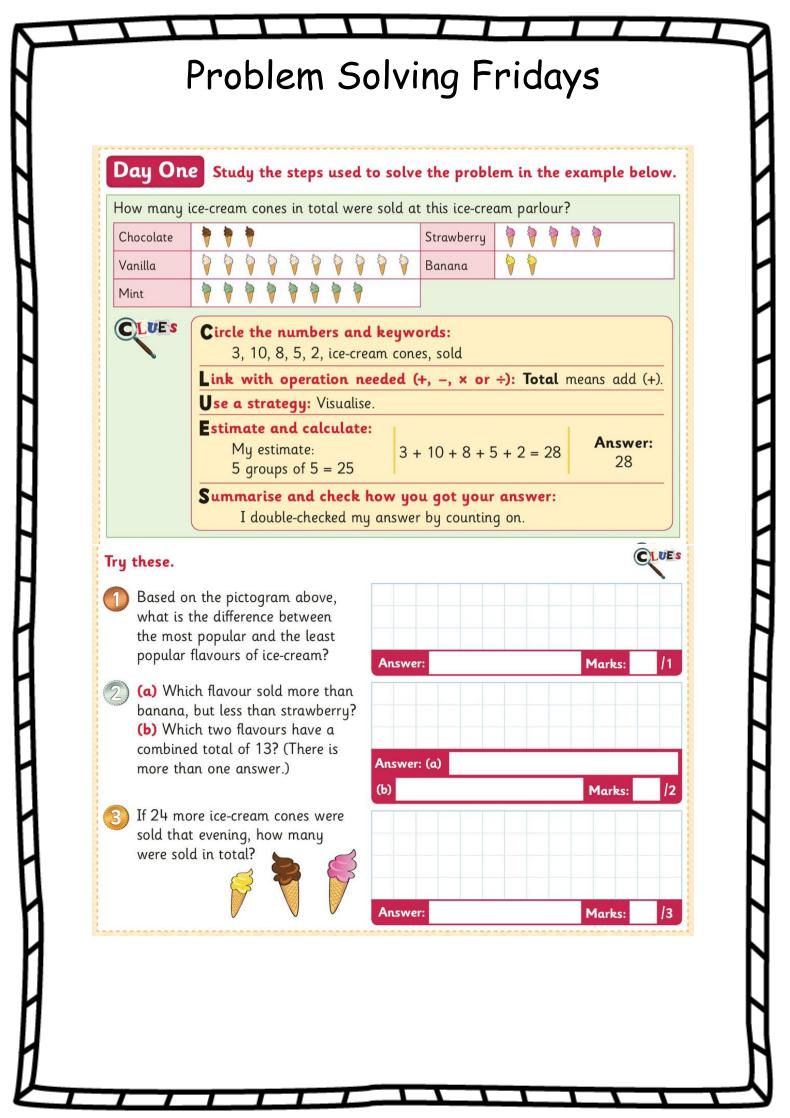

## Problem Solving Fridays

As always, Friday means problem solving! Take a look at the data problems down below. Try your best to solve them. If you are stuck on any of them send me a message on Showbie!