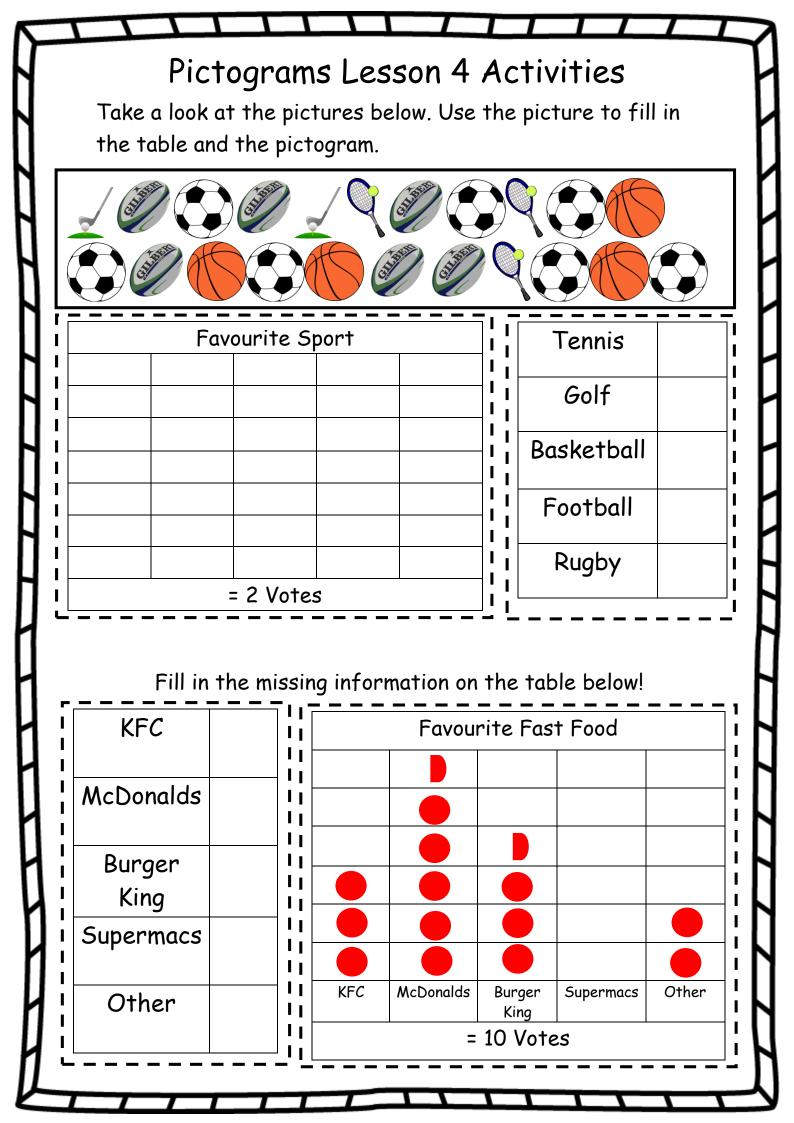

|                      | Pict              | ogra         | ms Les:    | son 4            | Activi     | ties      |       |  |
|----------------------|-------------------|--------------|------------|------------------|------------|-----------|-------|--|
| Use t                | the info          | ormat        | ion on the | tables           | below to   | o fill in | the   |  |
| picto                | grams.            | Reme         | mber, son  | netimes          | s you will | need t    | 0     |  |
| use <u>h</u>         | alf syn           | nbols.       |            |                  |            |           |       |  |
| Favourite Mobile App |                   |              |            |                  |            | <b>-</b>  |       |  |
|                      |                   |              |            |                  |            |           |       |  |
|                      |                   |              |            |                  | Ti         | kTok      | 12    |  |
|                      |                   |              |            |                  | Ar         | nong      | 7     |  |
|                      |                   |              |            |                  | • •        | Us        |       |  |
|                      |                   |              |            |                  | i Sno      | ıpchat    | 9     |  |
| YouTube              | TikTok            | Among<br>Us  | Snapchat   | Snapchat Spotify |            | I Spotify |       |  |
| = 2 Votes            |                   |              | es         |                  |            | ·         |       |  |
| <u> </u>             |                   |              | <br>       | Favourite Colour |            |           |       |  |
| Gree                 | n 2               | 25 I         |            |                  |            |           |       |  |
| Pink                 | 1                 | .0 I<br>I    |            |                  |            |           |       |  |
| Red                  |                   | 5  <br> <br> |            |                  |            |           |       |  |
|                      | n /               | 15           | l Blue     | Green            | Pink       | Red       | Other |  |
| Othe                 | r.   <del>,</del> | •            |            |                  |            |           |       |  |