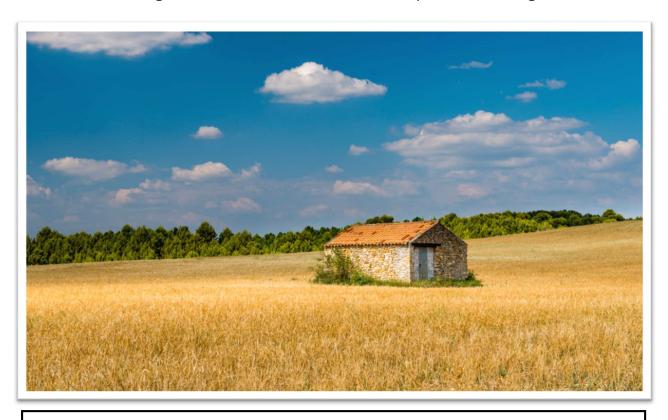

## WW1 Art - Paul Nash

Part B Choice 1: This is a picture of a wheat field in Belgium. Draw a picture of what do you think this area would have looked like **DURING** the war. You might want to use Paul Nash's style of drawing.