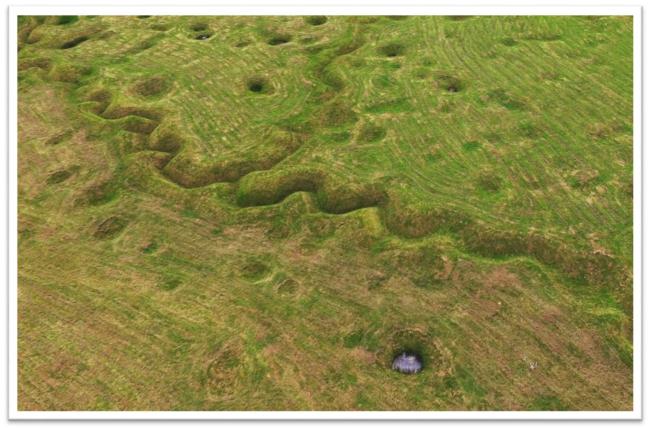

Part B Choice 3: This is a picture of the trench line along the Somme today. Draw a picture of what do you think this area would have looked like **DURING** the war. You might want to use Paul Nash's style of drawing.