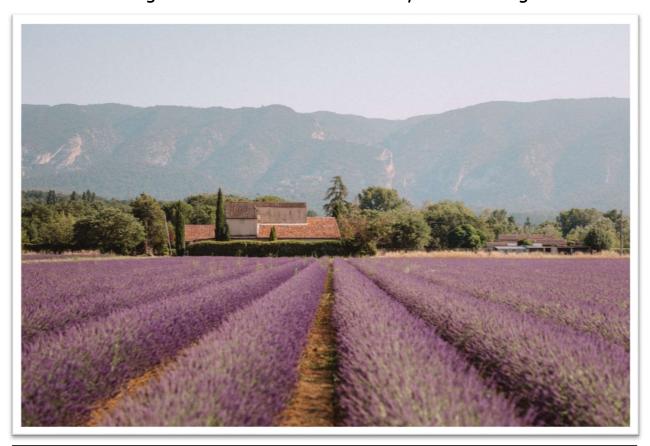

Part B Choice 2: This is a picture of a lavander field in France. Draw a picture of what do you think this area would have looked like **DURING** the war. You might want to use Paul Nash's style of drawing.